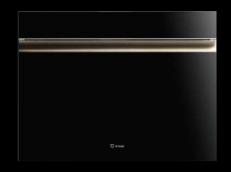

## Zero. The vacuum sealer

The built-in vacuum sealer that reaches 99.9% vacuum capacity

## **Technical details**

→ Available in three heights: 45, 36 or 15 cm.

↗ Depending on the version, the internal chamber is big enough to contain traditional glass jars. Alternatively, it can be connected to external containers by means of the special adaptor provided.