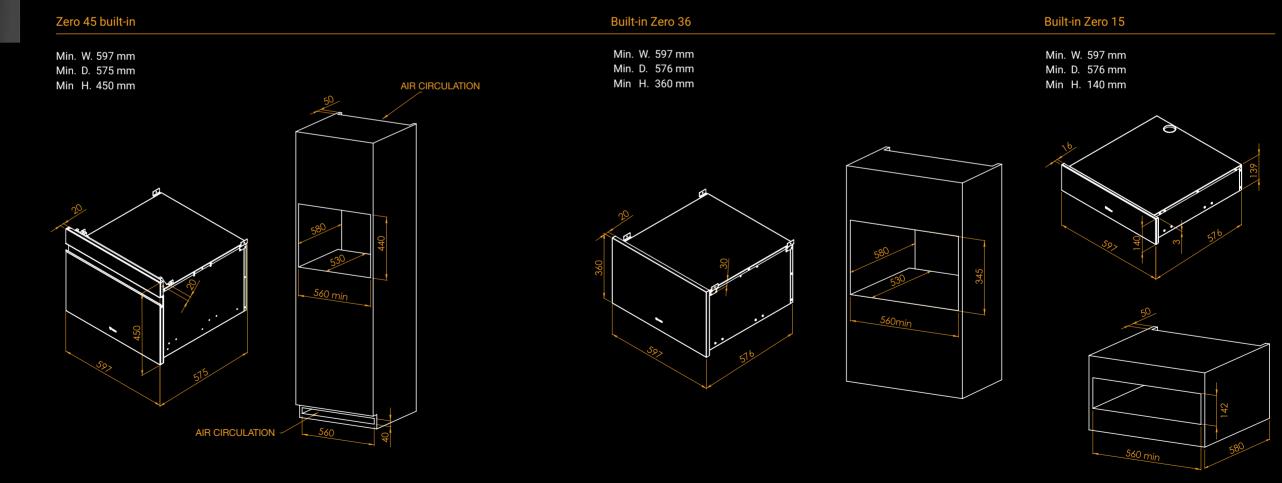

## **Technical details**

→ Available in three heights: 45, 36 or 15 cm.

↗ Depending on the version, the internal chamber is big enough to contain traditional glass jars. Alternatively, it can be connected to external containers by means of the special adaptor provided.

 $\neg$  Indispensable for vacuum cooking, Zero extends the storage life of food, both solid and liquid, up to fivefold.

| Technical specifications | Zero 45                          | Zero 36                          | Zero 15                          |
|--------------------------|----------------------------------|----------------------------------|----------------------------------|
| Vacuum pump              | 8 m³/h                           | 8 m³/h                           | 3 m³/h                           |
| Voltage                  | 220 - 240 V / 50 - 60 Hz         | 220 - 240 V / 50 - 60 Hz         | 220 - 240 V / 50 - 60 Hz         |
| Max. absorbed power      | 500 W                            | 500 W                            | 360 W                            |
| Max. sealable width      | 300 mm                           | 300 mm                           | 300 mm                           |
| Vacuum capacity          | 99,9 %                           | 99,9 %                           | 99,9 %                           |
| Residual pressure        | < 10 mbar                        | < 10 mbar                        | < 10 mbar                        |
| Chamber in               | AISI 304 - 18/10 stainless steel | AISI 304 - 18/10 stainless steel | AISI 304 - 18/10 stainless steel |
| Made of                  | AISI 304 - 18/10 stainless steel | AISI 304 - 18/10 stainless steel | AISI 304 - 18/10 stainless steel |
| Net machine weight       | 48 kg                            | 45 kg                            | 36 kg                            |
| Vacuum chamber volume    | 14 litres                        | 14 litres                        | 7 litres                         |