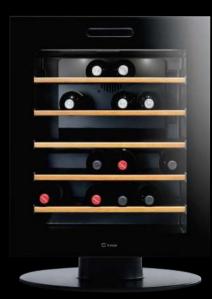

ctronic display located behind the smoked glass door.

→ The interior is illuminated with LEDs that do not produce heat, ensuring that the wine is kept in perfect condition.

| Technical specifications  | Vinoteca            |
|---------------------------|---------------------|
| Power                     | 65 W                |
| Voltage                   | 220 / 240 V - 50 Hz |
| Max absorbed power        | 0,3 A               |
| Lamps                     | 3 W                 |
| Power consumption         | 0,39 kWh / 24 hr    |
| Energy efficiency class   | G                   |
| Annual energy consumption | 142 kWh             |
| Net machine weight        | kg 41               |
|                           |                     |

Standard accessories: 5 beechwood sliding shelves.



Vinoteca is the perfect storage solution for your finest wines.



## Finishes

Black glass >> for further details see Available finishes

## Freestanding Vinoteca

Min. W. 608 mm Min. D. 850 mm Min H. 615 mm







## Installation requirements

The appliance comes with a power cord (1.30 m long) complete with Schuko plug. Make sure there is at least 50 mm clearance at the back of the built-in cabinet, as shown in the drawing. Fit the appliance away from heat sources, ovens or appliances that produce heat or humidity. On delivery stand the appliance upright and wait at least 3 hours before connecting to the power supply.



#### Standard version 36 bottles (100% horizontal) on 5 wire shelves



Max. capacity 44 bottles (100% horizontal) on 1 wire shelf



Maximum storage 46 bottles (48%