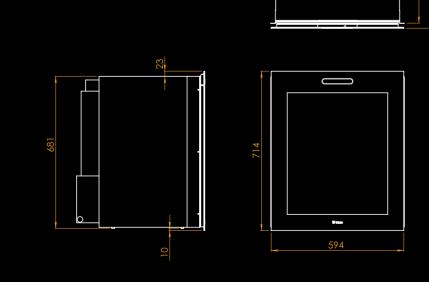

## **Technical details**

**Built-in Vinoteca** 

Min. W. 594 mm

Min. D. 714 mm

Min H. 574 mm

↗ Available as a built-in or free-standing version, with glossy black finish and a pedestal plinth.

Provided with 5 sliding beech wood shelves and a bottom compartment.

## Installation requirements

The appliance comes with a power cord (1.30 m long) complete with Schuko plug. Make sure there is at least 50 mm clearance at the back of the built-in cabinet, as shown in the drawing. Fit the appliance away from heat sources, ovens or appliances that produce heat or humidity. On delivery stand the appliance upright and wait at least 3 hours before connecting to the power supply.