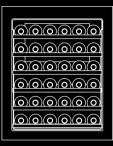

#### Standard version 36 bottles (100% horizontal) on 5 wire shelves

Max. capacity 44 bottles (100% horizontal) on 1 wire shelf

Maximum storage 46 bottles (48% horizontal and 52% upright) on 1 wire shelf