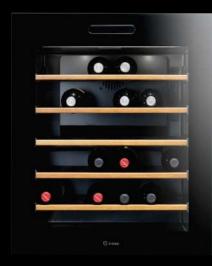

## **Technical details**

**Built-in Vinoteca** 

Min. W. 594 mm

Min. D. 714 mm

Min H. 574 mm

↗ Available as a built-in or free-standing version, with glossy black finish and a pedestal plinth.

Provided with 5 sliding beech wood shelves and a bottom compartment.

→ The electronic control panel is situated inside.

↗ The temperature is shown on the white illuminated electronic display located behind the smoked glass door.

→ The interior is illuminated with LEDs that do not produce heat, ensuring that the wine is kept in perfect condition.

Standard accessories: 5 beechwood sliding shelves.

Vinoteca is the perfect storage solution for your finest wines.