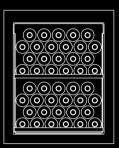

#### Standard version 36 bottles (100% horizontal) on 5 wire shelves

Max. capacity 44 bottles (100% horizontal) on 1 wire shelf

Maximum storage 46 bottles (48% horizontal and 52% upright) on 1 wire shelf