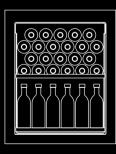

#### Standard version 36 bottles (100% horizontal) on 5 wire shelves

Max. capacity 44 bottles (100% horizontal) on 1 wire shelf

Maximum storage 46 bottles (48% horizontal and 52% upright) on 1 wire shelf