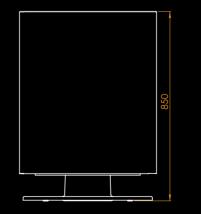

|
|---------------------------|---------------------|
| Power                     | 65 W                |
| Voltage                   | 220 / 240 V - 50 Hz |
| Max absorbed power        | 0,3 A               |
| Lamps                     | 3 W                 |
| Power consumption         | 0,39 kWh / 24 hr    |
| Energy efficiency class   | G                   |
| Annual energy consumption | 142 kWh             |
| Net machine weight        | kg 41               |
|                           |                     |

Standard accessories: 5 beechwood sliding shelves.



Vinoteca is the perfect storage solution for your finest wines.



## Finishes

Black glass >> for further details see Available finishes

## Freestanding Vinoteca

Min. W. 608 mm Min. D. 850 mm Min H. 615 mm







## Installation requirements

The appliance comes with a power cord (1.30 m long) complete with Schuko plug. Make sure there is at least 50 mm clearance at the back of the built-in cabinet, as shown in the drawing. Fit the appliance away from heat sources, ovens or appliances that produce heat or humidity. On delivery stand the appliance upright and wait at least 3 hours before connecting to the power supply.



#### Standard version 36 bottles (100% horizontal) on 5 wire shelves



Max. capacity 44 bottles (100% horizontal) on 1 wire shelf



Maximum storage 46 bottles (48% horizontal and 52% upright) on 1 wire shelf