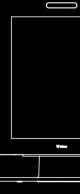

## **Technical details**

**Built-in Vinoteca** 

Min. W. 594 mm

Min. D. 714 mm

Min H. 574 mm

↗ Available as a built-in or free-standing version, with glossy black finish and a pedestal plinth.

Provided with 5 sliding beech wood shelves and a bottom compartment.

## Installation requirements

The appliance comes with a power cord (1.30 m long) complete with Schuko plug. Make sure there is at least 50 mm clearance at the back of the built-in cabinet, as shown in the drawing. Fit the appliance away from heat sources, ovens or appliances that produce heat or humidity. On delivery stand the appliance upright and wait at least 3 hours before connecting to the power supply.