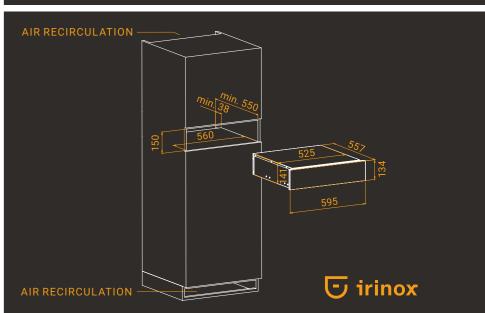

### Assembly precautions

Make sure to leave an air gap of at least 50 mm at the back of the recessed compartment as shown in the drawing.

It is recommended to install the appliance away from heat sources, ovens or appliances generating heat or moisture. After transport, place the appliance in an upright position and wait at least 3 hours before connecting it to the electrical installation. The appliance is supplied with power supply connection cable complete with Schuko plug (length 1.30 m).

## **Built-in Vinoteca 15**

**L** 595 mm **D** 557 mm **H** 141 mm