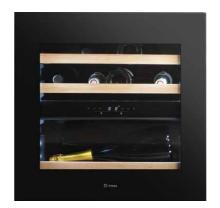

#### The wine cabinet.

Available in 3-dimension built-in version, with black glass finish.

Vinoteca 60 is equipped with 3 sliding beech shelves (2 shelves to hold Bordeaux bottles, 1 shelf to hold Magnum bottles), while Vinoteca 45 has 2 sliding beech shelves (to hold Bordeaux bottles).

The electronic control panel is set on the inside and the temperature can be read on the touchpad electronic display. Vinoteca is fitted with a second-generation push-open system and the adjustable LED lighting creates an elegant display ambiance.

**Standard equipment:** 3 sliding shelves for Vinoteca 60 (2 shelves for Bordeaux bottles - 1 shelf for Magnum bottles) / 2 sliding shelves for Vinoteca 45 (for Bordeaux bottles).