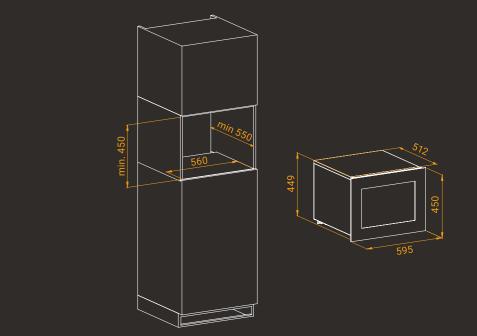

### Assembly precautions

Make sure to leave an air gap of at least 50 mm at the back of the recessed compartment as shown in the drawing.

It is recommended to install the appliance away from heat sources, ovens or appliances generating heat or moisture. After transport, place the appliance in an upright position and wait at least 3 hours before connecting it to the electrical installation. The appliance is supplied with power supply connection cable complete with Schuko plug (length 1.30 m).

# Built-in Vinoteca 45

**L** 595 mm **D** 557 mm **H** 455 mm