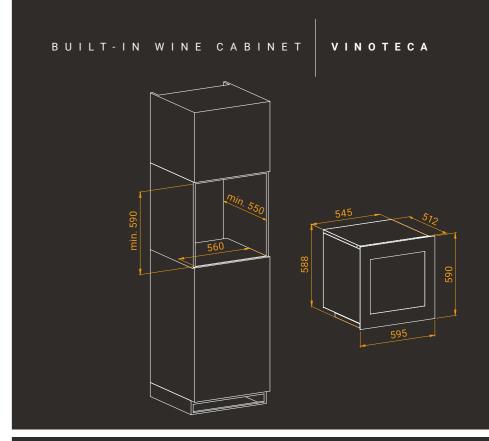

### Assembly precautions

Make sure to leave an air gap of at least 50 mm at the back of the recessed compartment as shown in the drawing.

It is recommended to install the appliance away from heat sources, ovens or appliances generating heat or moisture. After transport, place the appliance in an upright position and wait at least 3 hours before connecting it to the electrical installation. The appliance is supplied with power supply connection cable complete with Schuko plug (length 1.30 m).

#### **Built-in Vinoteca 60**

**L** 595 mm **D** 557 mm **H** 595 mm