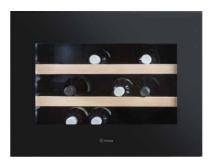

#### The wine cabinet.

Available in 3-dimension built-in version, with black glass finish.

Vinoteca 60 is equipped with 3 sliding beech shelves (2 shelves to hold Bordeaux bottles, 1 shelf to hold Magnum bottles), while Vinoteca 45 has 2 sliding beech shelves (to hold Bordeaux bottles).

**Standard equipment:** 3 sliding shelves for Vinoteca 60 (2 shelves for Bordeaux bottles - 1 shelf for Magnum bottles) / 2 sliding shelves for Vinoteca 45 (for Bordeaux bottles).